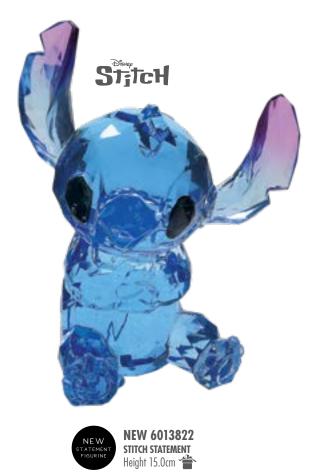

NEW 6013333 OLAF Height 10.0cm

NEW 6013331 MINNIE MOUSE Height 9.5cm

ND6009040 TINKERBELL Height 13.0cm

ND6009039 STITCH Height 11.5cm 🎬

statement

FIGURINES

new Coming Soon