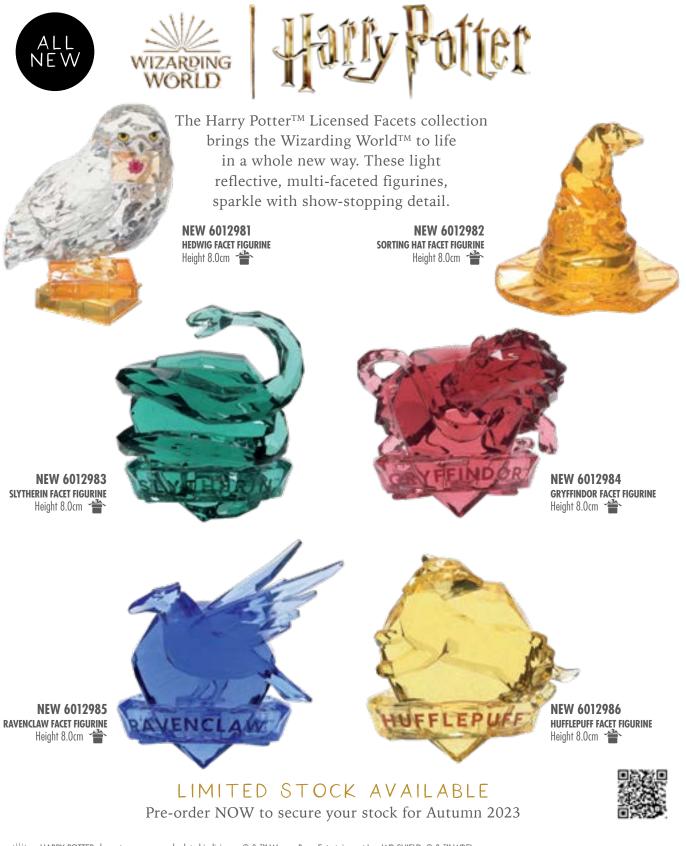

#### KALEIDOSCOPE OF COLOUR

Our Facets® collection of licensed figurines are light reflective and multi-faceted, made from high grade acrylic. The collection includes many favourite and well-known characters from Disney, The Wizarding World and Peanuts.