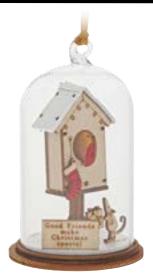

#### TINY TOWN

With their classic vintage style, these decorative Kloche will make a stunning display in any home. Kloche is a fully recyclable product featuring glass domes, a wooden base and presented in a unique biodegradable branded giftbox.

A30769 NEW HOME Height 8.5cm \*

A30770 LOVED ONES ARE NEAR (ROBIN) Height 8.5cm

A31120 MR & MRS Height 8.5cm

A30282 HAPPY BIRTHDAY Height 8.5cm

A30286 DAD'S SHED Height 8.5cm

kloche ·tiny town.

A30287 LOVE YOU Height 8.5cm