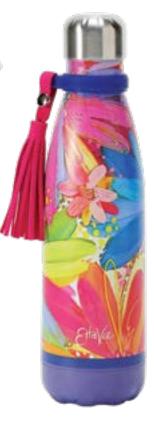

NEW 6012415 IN THE GROOVE WATER BOTTLE Height 26.0cm

NEW 6012416 JESSI'S GARDEN WATER BOTTLE Height 26.0cm

© Jessica Roulet/EttaVee LLC.

NEW 6012907 JESSI'S GARDEN MEDIUM WALL ART Height 20.3cm

NEW 6012908 IN THE GROOVE MEDIUM WALL ART Height 20.3cm