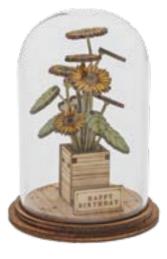

A30769 NEW HOME Height 8.5cm \*

A30770 LOVED ONES ARE NEAR (ROBIN) Height 8.5cm

A31120 MR & MRS Height 8.5cm

A30282 HAPPY BIRTHDAY Height 8.5cm

A30286 DAD'S SHED Height 8.5cm

kloche ·tiny town.

A30287 LOVE YOU Height 8.5cm