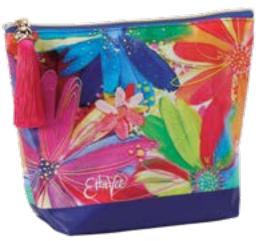

# Eltavee ENESCO GIFT

NEW 6012399 IN THE GROOVE LARGE POUCH Height 17.5cm

NEW 6012400 JESSI'S GARDEN LARGE POUCH Height 17.5cm

IN THE GROOVE ROUND TOP POUCH Height 11.5cm

NEW 6012402 JESSI'S GARDEN ROUND TOP POUCH Height 11.5cm