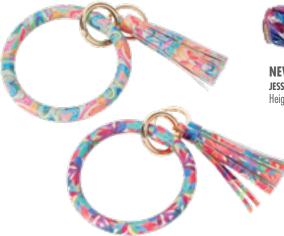

NEW 6012407 IN THE GROOVE & JESSI'S GARDEN BRACELET KEYRING (2 ASSORTED) Height 8.9cm NEW 6012418 JESSI'S GARDEN FOLDING UMBRELLA Height 53.0cm