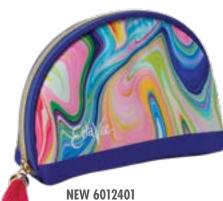

# Eltavee ENESCO GIFT

NEW 6012399 IN THE GROOVE LARGE POUCH Height 17.5cm

NEW 6012400 JESSI'S GARDEN LARGE POUCH Height 17.5cm

IN THE GROOVE ROUND TOP POUCH Height 11.5cm

NEW 6012402 JESSI'S GARDEN ROUND TOP POUCH Height 11.5cm