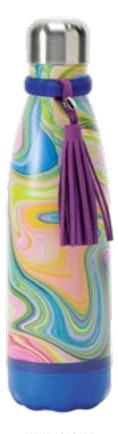

NEW 6012415 IN THE GROOVE WATER BOTTLE Height 26.0cm

NEW 6012416 JESSI'S GARDEN WATER BOTTLE Height 26.0cm

© Jessica Roulet/EttaVee LLC.

NEW 6012907 JESSI'S GARDEN MEDIUM WALL ART Height 20.3cm

NEW 6012908 IN THE GROOVE MEDIUM WALL ART Height 20.3cm