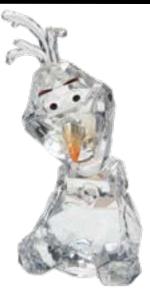

NEW 6013333 OLAF Height 10.0cm

NEW 6013331 MINNIE MOUSE Height 9.5cm

ND6009040 TINKERBELL Height 13.0cm

ND6009039 STITCH Height 11.5cm 🎬

statement

FIGURINES

new Coming Soon