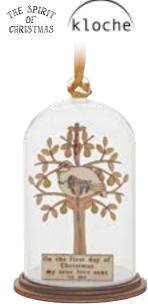

#### THE SPIRIT OF CHRISTMAS

A collection of delightful hanging ornaments that capture the essence of that special time of year.

> A30775 MERRY CHRISTMAS Height 8.5cm

A30774 SEASONS GREETINGS Height 8.5cm **ecc** friendly