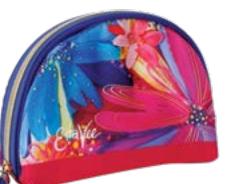

# Eltavee ENESCO GIFT

NEW 6012399 IN THE GROOVE LARGE POUCH Height 17.5cm

NEW 6012400 JESSI'S GARDEN LARGE POUCH Height 17.5cm

IN THE GROOVE ROUND TOP POUCH Height 11.5cm

NEW 6012402 JESSI'S GARDEN ROUND TOP POUCH Height 11.5cm