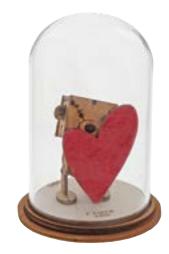

eco friendly

A30456 THANK YOU Height 8.5cm

A30457 HAPPY BIRTHDAY Height 8.5cm

A30458 FABULOUS FRIEND Height 8.5cm

A30776 TOOTH FAIRY BOX Height 10.0cm

The little Wooden Bear

#### THE LITTLE WOODEN BEAR

This little bear will make you smile, with sentiments to suit every occasion. This classic vintage style, decorative Kloche will make a stunning display in your home. Featuring glass domes with a wooden base and presented in a unique fully recyclable branded giftbox.