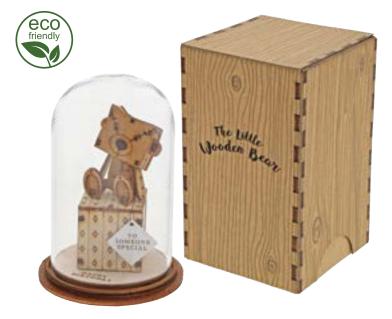

#### THE LITTLE WOODEN BEAR

This little bear will make you smile, with sentiments to suit every occasion. This classic vintage style, decorative Kloche will make a stunning display in your home. Featuring glass domes with a wooden base and presented in a unique fully recyclable branded giftbox.

kloche

A30274 TO SOMEONE SPECIAL Height 8.5cm

A30275 SPECIAL MUM Height 8.5cm

A30277 I LOVE YOU Height 8.5cm

Fro friendly Gifts

EN940 KLOCHE BRANDED STRIP Use with acrylic displayer

A29350 ACRYLIC DISPLAYER Use with branded strip