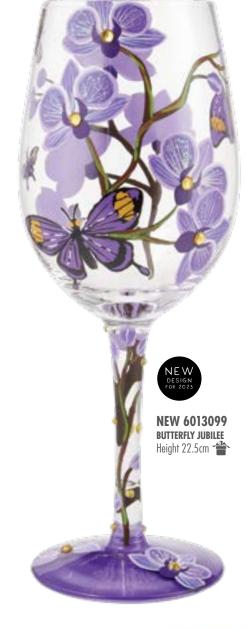

#### WINE O'CLOCK!

Celebrate the big little moments with Lolita! Our glassware is hand-painted and packaged in a special gift box making them perfect for giving! With a large variety of drinkware options, there's a glass for any occasion!