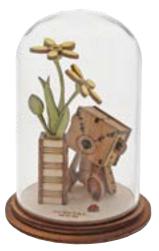

#### TINY TOWN

With their classic vintage style, these decorative Kloche will make a stunning display in any home. Kloche is a fully recyclable product featuring glass domes, a wooden base and presented in a unique biodegradable branded giftbox.

A30769 NEW HOME Height 8.5cm \*

A30770 LOVED ONES ARE NEAR (ROBIN) Height 8.5cm

A31120 MR & MRS Height 8.5cm

A30282 HAPPY BIRTHDAY Height 8.5cm

A30286 DAD'S SHED Height 8.5cm

kloche ·tiny town.

A30287 LOVE YOU Height 8.5cm