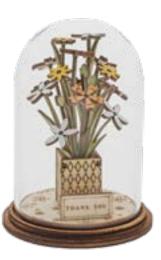

eco friendly

A30456 THANK YOU Height 8.5cm

A30457 HAPPY BIRTHDAY Height 8.5cm

A30458 FABULOUS FRIEND Height 8.5cm

A30776 TOOTH FAIRY BOX Height 10.0cm

The little Wooden Bear