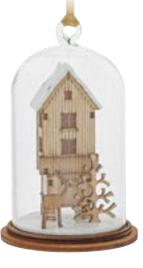

#### TINY TOWN

With their classic vintage style, these decorative Kloche will make a stunning display in any home. Kloche is a fully recyclable product featuring glass domes, a wooden base and presented in a unique biodegradable branded giftbox.