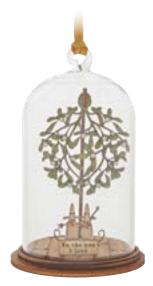

eco friendly

A30456 THANK YOU Height 8.5cm

A30457 HAPPY BIRTHDAY Height 8.5cm

A30458 FABULOUS FRIEND Height 8.5cm

A30776 TOOTH FAIRY BOX Height 10.0cm

The little Wooden Bear

#### THE LITTLE WOODEN BEAR

This little bear will make you smile, with sentiments to suit every occasion. This classic vintage style, decorative Kloche will make a stunning display in your home. Featuring glass domes with a wooden base and presented in a unique fully recyclable branded giftbox.