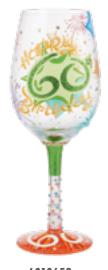

ACRYLIC DISPLAYER Use with branded strip

**6010249 HAPPY 40TH BIRTHDAY** Height 22.5cm

**6010652 HAPPY 50TH BIRTHDAY** Height 22.5cm

**6010653 HAPPY 60TH BIRTHDAY** Height 22.5cm

6009211 **BIRTHDAY STREAMERS** Height 22.5cm 眷