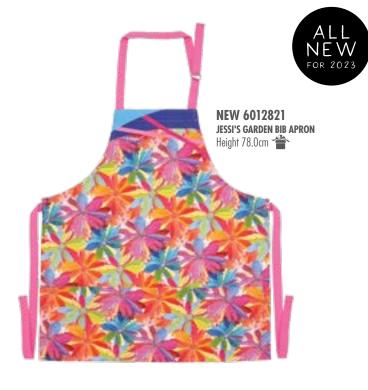

#### BRIGHT AND BOLD

Artist, designer and social media influencer, Jessi Raulet, has become well known for her hand-painted, bright and bold designs. With an ability to craft vibrantly optimistic colour palettes, Jessi's work is packed with good vibes.

#### JESSI RAULET ETTA VEE CREATOR

Born and raised in Indiana, Jessi began her love affair with colour at the age of four and has been creating ever since. She moved to San Francisco where she worked as an art director in advertising for top Bay Area clients. In 2013, she moved to Paris for love where she started creating colourful fine art pieces and designs to brighten up her surroundings; and thus the vibrant world of EttaVee was born. Jessi is inspired by life in France, travel adventures, tropical settings and unexpected moments of colour.