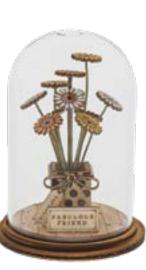

eco friendly

A30456 THANK YOU Height 8.5cm

A30457 HAPPY BIRTHDAY Height 8.5cm

A30458 FABULOUS FRIEND Height 8.5cm

A30776 TOOTH FAIRY BOX Height 10.0cm

The little Wooden Bear