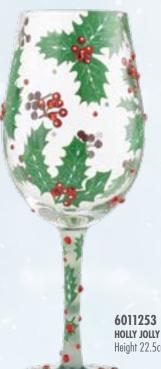

### LOLITA ENESCO GIFT

NEW 6013108 **JINGLE BELL HOP** Height 22.5cm 👚

christmas

GLASSES

NEW 6013109 **VISIONS OF BIRCH** Height 22.5cm 👚

HOLLY JOLLY Height 22.5cm 👚