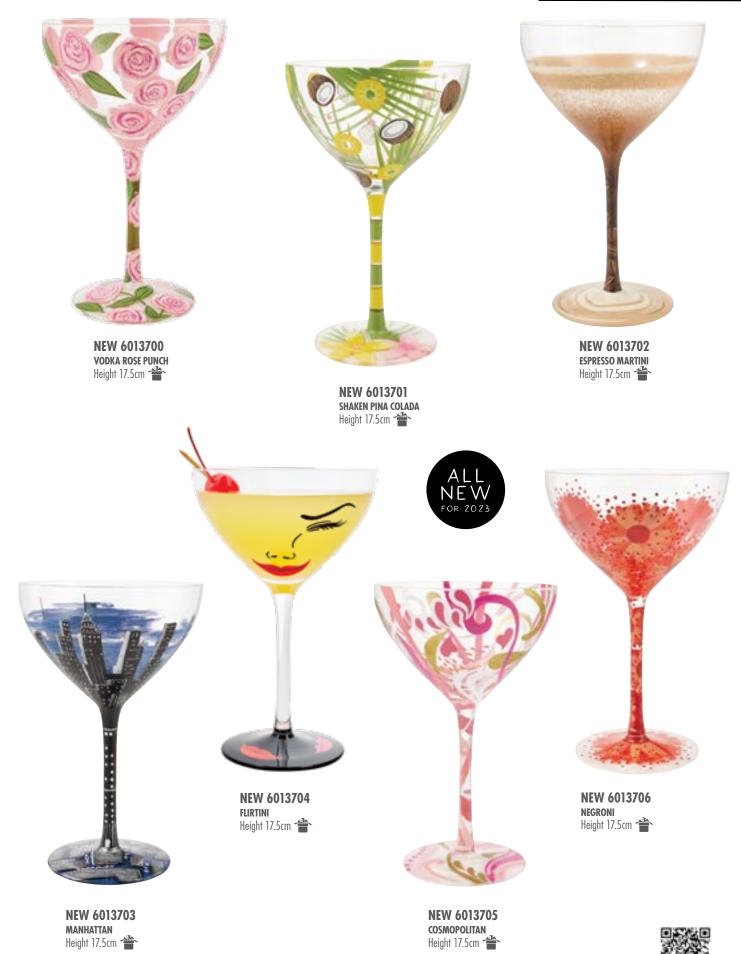

LÖLITA

NEW 6013697 LEMON DROP Height 17.5cm NEW 6013699 APEROL SPRITZ Height 17.5cm

NEW 6013698 APPLETINI Height 17.5cm

TIME FOR

Tails 1

#### DID YOU KNOW?

Lolita's first creation was a cocktail glass! To celebrate the 24th anniversary of being licensed, Lolita is bringing her original idea back with a modern twist. Mix your favourite cocktails in these new and updated fun designs!