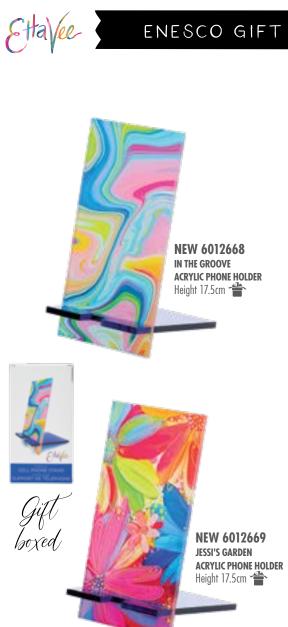

# Eltavee ENESCO GIFT

NEW 6012399 IN THE GROOVE LARGE POUCH Height 17.5cm

NEW 6012400 JESSI'S GARDEN LARGE POUCH Height 17.5cm

IN THE GROOVE ROUND TOP POUCH Height 11.5cm

NEW 6012402 JESSI'S GARDEN ROUND TOP POUCH Height 11.5cm

NEW 6012407 IN THE GROOVE & JESSI'S GARDEN BRACELET KEYRING (2 ASSORTED) Height 8.9cm NEW 6012418 JESSI'S GARDEN FOLDING UMBRELLA Height 53.0cm

#### ENESCO GIFT Ettavee ====

NEW 6012406 IN THE GROOVE LARGE FABRIC SCARF Height 172.0cm

NEW 6012417 JESSI'S GARDEN LARGE FABRIC SCARF Height 172.0cm

NEW 6012820 IN THE GROOVE COMPACT MIRROR Height 9.0cm

NEW 6012415 IN THE GROOVE WATER BOTTLE Height 26.0cm

NEW 6012416 JESSI'S GARDEN WATER BOTTLE Height 26.0cm

© Jessica Roulet/EttaVee LLC.

NEW 6012907 JESSI'S GARDEN MEDIUM WALL ART Height 20.3cm

NEW 6012908 IN THE GROOVE MEDIUM WALL ART Height 20.3cm