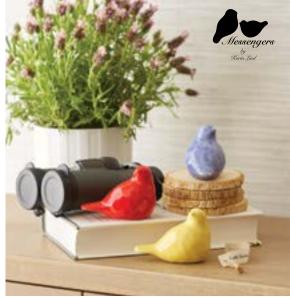

#### MESSENGERS OF HOPE

This collection of colourful and delicate ceramic birds is created by artist Karin Lind, each featuring a hidden sentiment printed on a mini scroll underneath — a message of hope and friendship for the recipient.