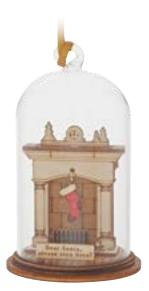

#### THE SPIRIT OF CHRISTMAS

A collection of delightful hanging ornaments that capture the essence of that special time of year.

> A30775 MERRY CHRISTMAS Height 8.5cm

A30774 SEASONS GREETINGS Height 8.5cm **ecc** friendly

A30261 SANTA PLEASE STOP HERE Height 8.5cm

A30262 HOME FOR CHRISTMAS Height 8.5cm

A30263 CHILDHOOD MEMORIES Height 8.5cm

A30268 CHRISTMAS EVE Height 8.5cm

A30260 TOGETHER AT CHRISTMAS Height 8.5cm

A30267 THE NIGHT BEFORE CHRISTMAS Height 8.5cm