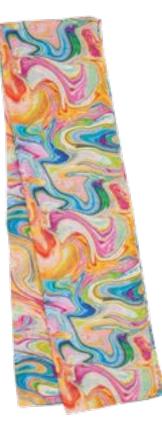

#### ENESCO GIFT Ettavee ====

NEW 6012406 IN THE GROOVE LARGE FABRIC SCARF Height 172.0cm

NEW 6012417 JESSI'S GARDEN LARGE FABRIC SCARF Height 172.0cm

NEW 6012820 IN THE GROOVE COMPACT MIRROR Height 9.0cm