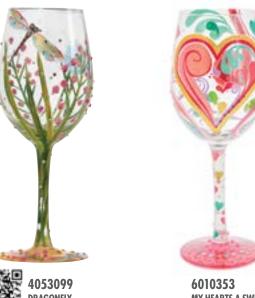

NE W IN 0CT'22 NEW 6012481

NEW 6012481 RIDIN' THE WAVES Height 22.5cm NEW 6012479 ETERNAL TIDES Height 22.5cm

JF V

NEW 6012482 UNDER THE SEA Height 22.5cm

DRAGONFLY Height 22.5cm

**MY HEARTS A SWIRL** Height 22.5cm 👚