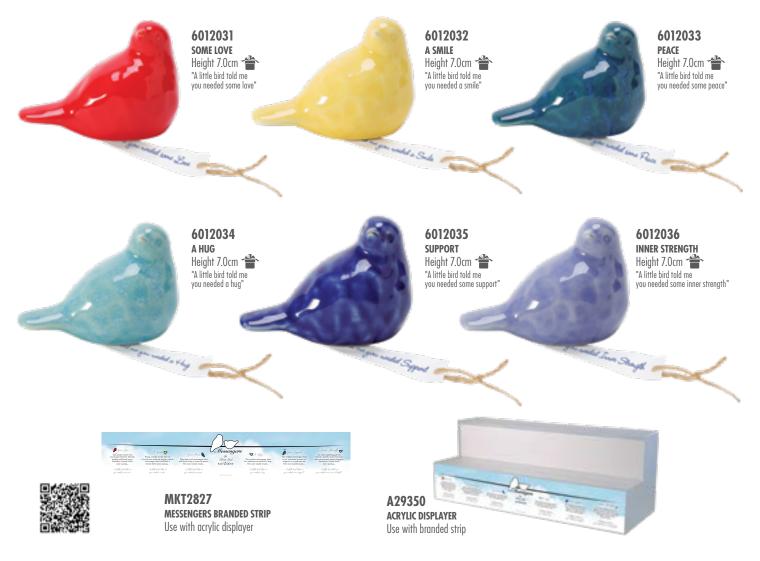

#### MESSENGERS OF HOPE

This collection of colourful and delicate ceramic birds is created by artist Karin Lind, each featuring a hidden sentiment printed on a mini scroll underneath — a message of hope and friendship for the recipient.