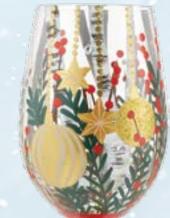

### LOLITA ENESCO GIFT

NEW 6013108 **JINGLE BELL HOP** Height 22.5cm 👚

christmas

GLASSES

NEW 6013109 **VISIONS OF BIRCH** Height 22.5cm 👚

HOLLY JOLLY Height 22.5cm 👚