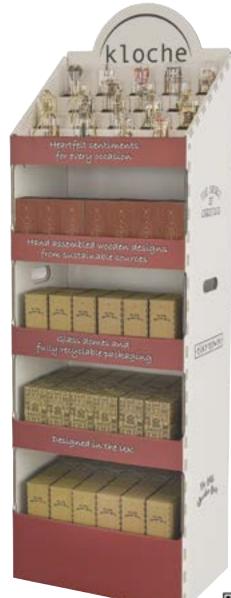

A29350 ACRYLIC DISPLAYER Use with branded strip

kloche



kloche CHRISTMAS

#### THE SPIRIT OF CHRISTMAS

A collection of delightful hanging ornaments that capture the essence of that special time of year.

> A30775 MERRY CHRISTMAS Height 8.5cm

A30774 SEASONS GREETINGS Height 8.5cm **ecc** friendly





A30261 SANTA PLEASE STOP HERE Height 8.5cm



A30262 HOME FOR CHRISTMAS Height 8.5cm



A30263 CHILDHOOD MEMORIES Height 8.5cm



A30268 CHRISTMAS EVE Height 8.5cm



A30260 TOGETHER AT CHRISTMAS Height 8.5cm



A30267 THE NIGHT BEFORE CHRISTMAS Height 8.5cm



A30266 TO THE ONE I LOVE AT CHRISTMAS Height 8.5cm

eco friendly



A30258 PARTRIDGE IN A PEAR TREE Height 8.5cm



A30259 SPECIAL FRIENDS Height 8.5cm



A30270 A CHRISTMAS WISH Height 8.5cm



A30257 A KING IS BORN Height 8.5cm



A30399 KLOCHE FLOOR STANDING DISPLAYER Height 155.0cm





#### BRIGHT AND BOLD

Artist, designer and social media influencer, Jessi Raulet, has become well known for her hand-painted, bright and bold designs. With an ability to craft vibrantly optimistic colour palettes, Jessi's work is packed with good vibes.

#### BEHIND THE DETAILS

#### JESSI RAULET ETTA VEE CREATOR

Born and raised in Indiana, Jessi began her love affair with colour at the age of four and has been creating ever since. She moved to San Francisco where she worked as an art director in advertising for top Bay Area clients. In 2013, she moved to Paris for love where she started creating colourful fine art pieces and designs to brighten up her surroundings; and thus the vibrant world of EttaVee was born. Jessi is inspir