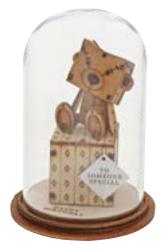

#### THE LITTLE WOODEN BEAR

This little bear will make you smile, with sentiments to suit every occasion. This classic vintage style, decorative Kloche will make a stunning display in your home. Featuring glass domes with a wooden base and presented in a unique fully recyclable branded giftbox.

kloche

A30274 TO SOMEONE SPECIAL Height 8.5cm

A30275 SPECIAL MUM Height 8.5cm

A30277 I LOVE YOU Height 8.5cm

Fro friendly Gifts

EN940 KLOCHE BRANDED STRIP Use with acrylic displayer

A29350 ACRYLIC DISPLAYER Use with branded strip