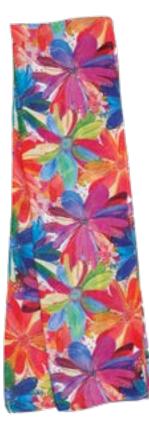

#### ENESCO GIFT Ettavee ====

NEW 6012406 IN THE GROOVE LARGE FABRIC SCARF Height 172.0cm

NEW 6012417 JESSI'S GARDEN LARGE FABRIC SCARF Height 172.0cm

NEW 6012820 IN THE GROOVE COMPACT MIRROR Height 9.0cm