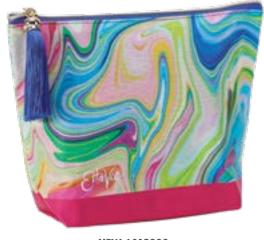

# Eltavee ENESCO GIFT

NEW 6012399 IN THE GROOVE LARGE POUCH Height 17.5cm

NEW 6012400 JESSI'S GARDEN LARGE POUCH Height 17.5cm

IN THE GROOVE ROUND TOP POUCH Height 11.5cm

NEW 6012402 JESSI'S GARDEN ROUND TOP POUCH Height 11.5cm