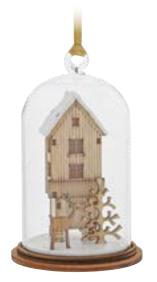

#### TINY TOWN

With their classic vintage style, these decorative Kloche will make a stunning display in any home. Kloche is a fully recyclable product featuring glass domes, a wooden base and presented in a unique biodegradable branded giftbox.

A30769 NEW HOME Height 8.5cm \*

A30770 LOVED ONES ARE NEAR (ROBIN) Height 8.5cm

A31120 MR & MRS Height 8.5cm

A30282 HAPPY BIRTHDAY Height 8.5cm

A30286 DAD'S SHED Height 8.5cm

kloche ·tiny town.

A30287 LOVE YOU Height 8.5cm