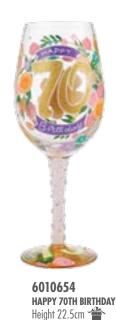

Height 22.5cm 👚

6010247 HAPPY 18TH BIRTHDAY Height 22.5cm

6010248 HAPPY 21ST BIRTHDAY Height 22.5cm

6010651 HAPPY 30TH BIRTHDAY Height 22.5cm

DOLITA BOIN of sale MATERIALS AVAILABLE

MKT2220 LOLITA BIRTHDAY BRANDED STRIP Use with acrylic displayer