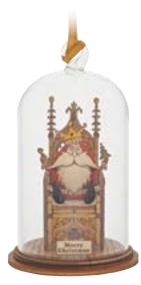

#### THE SPIRIT OF CHRISTMAS

A collection of delightful hanging ornaments that capture the essence of that special time of year.

> A30775 MERRY CHRISTMAS Height 8.5cm

A30774 SEASONS GREETINGS Height 8.5cm **ecc** friendly