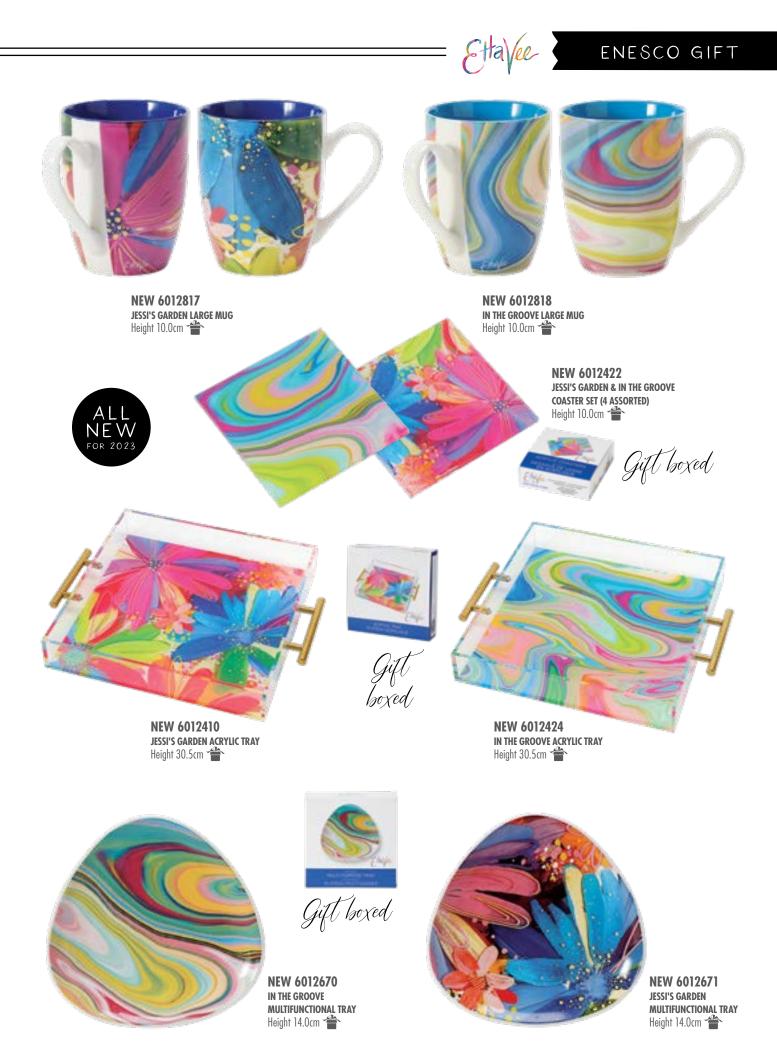

# Eltavee ENESCO GIFT

NEW 6012399 IN THE GROOVE LARGE POUCH Height 17.5cm

NEW 6012400 JESSI'S GARDEN LARGE POUCH Height 17.5cm

IN THE GROOVE ROUND TOP POUCH Height 11.5cm

NEW 6012402 JESSI'S GARDEN ROUND TOP POUCH Height 11.5cm

NEW 6012407 IN THE GROOVE & JESSI'S GARDEN BRACELET KEYRING (2 ASSORTED) Height 8.9cm NEW 6012418 JESSI'S GARDEN FOLDING UMBRELLA Height 53.0cm

#### ENESCO GIFT Ettavee ====

NEW 6012406 IN THE GROOVE LARGE FABRIC SCARF Height 172.0cm

NEW 6012417 JESSI'S GARDEN LARGE FABRIC SCARF Height 172.0cm

NEW 6012820 IN THE GROOVE COMPACT MIRROR Height 9.0cm

NEW 6012415 IN THE GROOVE WATER BOTTLE Height 26.0cm

NEW 6012416 JESSI'S GARDEN WATER BOTTLE Height 26.0cm

© Jessica Roulet/EttaVee LLC.

NEW 6012907 JESSI'S GARDEN MEDIUM WALL ART Height 20.3cm

NEW 6012908 IN THE GROOVE MEDIUM WALL ART Height 20.3cm